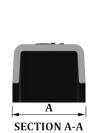

## Enviro-Span

Modular Culvert Systems

900742C - 2150 MM STRAIGHT SPAN

910723C - 2150 MM 23° WEDGE SPAN

920742C - 2150 MM CONNECTOR

| PART<br>NUMBER | DESCRIPTION            | A       | В       | С      | D       | WGT    |
|----------------|------------------------|---------|---------|--------|---------|--------|
| 900742C        | 2150 MM STRAIGHT SPAN  | 1070 MM | 1120 MM | 305 MM | 2150 MM | 64 KG  |
|                | 7 FT STRAIGHT SPAN     | 42"     | 44"     | 12"    | 85"     | 141 LB |
| 910723C        | 2150 MM 23° WEDGE SPAN | 1130 MM | 1120 MM | 305 MM | 2150 MM | 43 KG  |
|                | 7 FT 23° WEDGE SPAN    | 45"     | 44"     | 12"    | 85"     | 95 LB  |
| 920742C        | 2150 MM CONNECTOR      | 97 MM   | 1016 MM | N/A    | 2438 MM | 4.5 KG |
|                | 7 FT CONNECTOR         | 3.8"    | 40"     | N/A    | 96"     | 10 LB  |