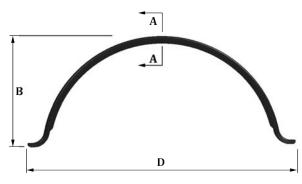

## Enviro-Span

Modular Culvert Systems

900742C - 2150 MM STRAIGHT SPAN

910723C - 2150 MM 23° WEDGE SPAN

920742C - 2150 MM CONNECTOR

| PART<br>NUMBER | DESCRIPTION            | A       | В       | С      | D       | WGT    |
|----------------|------------------------|---------|---------|--------|---------|--------|
| 900742C        | 2150 MM STRAIGHT SPAN  | 1070 MM | 1120 MM | 305 MM | 2150 MM | 64 KG  |
|                | 7 FT STRAIGHT SPAN     | 42"     | 44"     | 12"    | 85"     | 141 LB |
| 910723C        | 2150 MM 23° WEDGE SPAN | 1130 MM | 1120 MM | 305 MM | 2150 MM | 43 KG  |
|                | 7 FT 23° WEDGE SPAN    | 45"     | 44"     | 12"    | 85"     | 95 LB  |
| 920742C        | 2150 MM CONNECTOR      | 97 MM   | 1016 MM | N/A    | 2438 MM | 4.5 KG |
|                | 7 FT CONNECTOR         | 3.8"    | 40"     | N/A    | 96"     | 10 LB  |