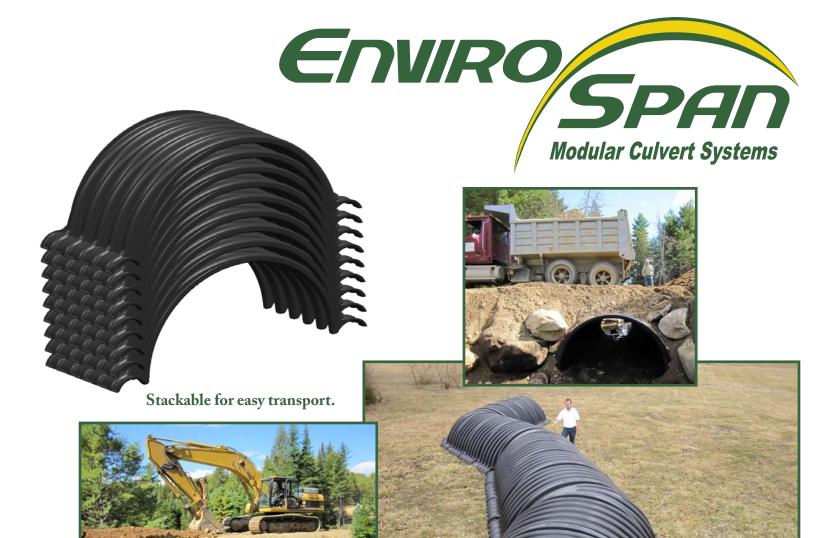

Span sections and wedge sections may be placed in multiple configurations to meet your individual needs.

## **FEATURES**

- Patented, non-metallic, non-corrosive, non-leeching, and reusable permanent or temporary arch culvert system.
- Suitable for use over fish bearing and environmentally sensitive streams without disturbing the stream bed.
- Produced from liquid molding resin resulting in a durable non-metallic alternative to heavy metal culverts.
- Available in span and elbow sections allowing for a precise following of the natural stream bed without additional disturbance.
- Culvert FEA (Finite Element Analysis) with 0.91m (3 ft.) of granular backfill, subject to a 307kN (69,000 lb.) per axle load exceeded the BCFS L-150 (GVW 136,090 KGs) off road truck load standard. Culverts were load tested with 56,000 lb. per axle which exceeds BCFS L-100 (GVW 90,680 KGs) and AASHTO H25 load.
- Due to the lightweight material and innovative design, the bottomless culverts require less time, equipment, and manpower for environmentally friendly installations when compared to traditional stream crossing methods.