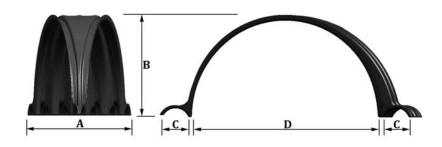

## Enviro-Span

Modular Culvert Systems

900742C - 2150 MM STRAIGHT SPAN

910723C - 2150 MM 23° WEDGE SPAN

920742C - 2150 MM CONNECTOR

| PART<br>NUMBER | DESCRIPTION            | A       | В       | С      | D       | WGT    |
|----------------|------------------------|---------|---------|--------|---------|--------|
| 900742C        | 2150 MM STRAIGHT SPAN  | 1070 MM | 1120 MM | 305 MM | 2150 MM | 64 KG  |
|                | 7 FT STRAIGHT SPAN     | 42"     | 44"     | 12"    | 85"     | 141 LB |
| 910723C        | 2150 MM 23° WEDGE SPAN | 1130 MM | 1120 MM | 305 MM | 2150 MM | 43 KG  |
|                | 7 FT 23° WEDGE SPAN    | 45"     | 44"     | 12"    | 85"     | 95 LB  |
| 920742C        | 2150 MM CONNECTOR      | 97 MM   | 1016 MM | N/A    | 2438 MM | 4.5 KG |
|                | 7 FT CONNECTOR         | 3.8"    | 40"     | N/A    | 96"     | 10 LB  |