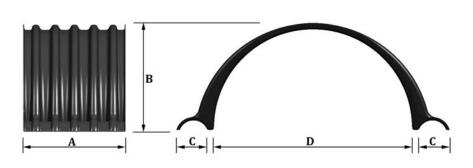

## Enviro-Span

Modular Culvert Systems

900742C - 2150 MM STRAIGHT SPAN

910723C - 2150 MM 23° WEDGE SPAN

920742C - 2150 MM CONNECTOR

| PART<br>NUMBER | DESCRIPTION            | A       | В       | С      | D       | WGT    |
|----------------|------------------------|---------|---------|--------|---------|--------|
| 900742C        | 2150 MM STRAIGHT SPAN  | 1070 MM | 1120 MM | 305 MM | 2150 MM | 64 KG  |
|                | 7 FT STRAIGHT SPAN     | 42"     | 44"     | 12"    | 85"     | 141 LB |
| 910723C        | 2150 MM 23° WEDGE SPAN | 1130 MM | 1120 MM | 305 MM | 2150 MM | 43 KG  |
|                | 7 FT 23° WEDGE SPAN    | 45"     | 44"     | 12"    | 85"     | 95 LB  |
| 920742C        | 2150 MM CONNECTOR      | 97 MM   | 1016 MM | N/A    | 2438 MM | 4.5 KG |
|                | 7 FT CONNECTOR         | 3.8"    | 40"     | N/A    | 96"     | 10 LB  |